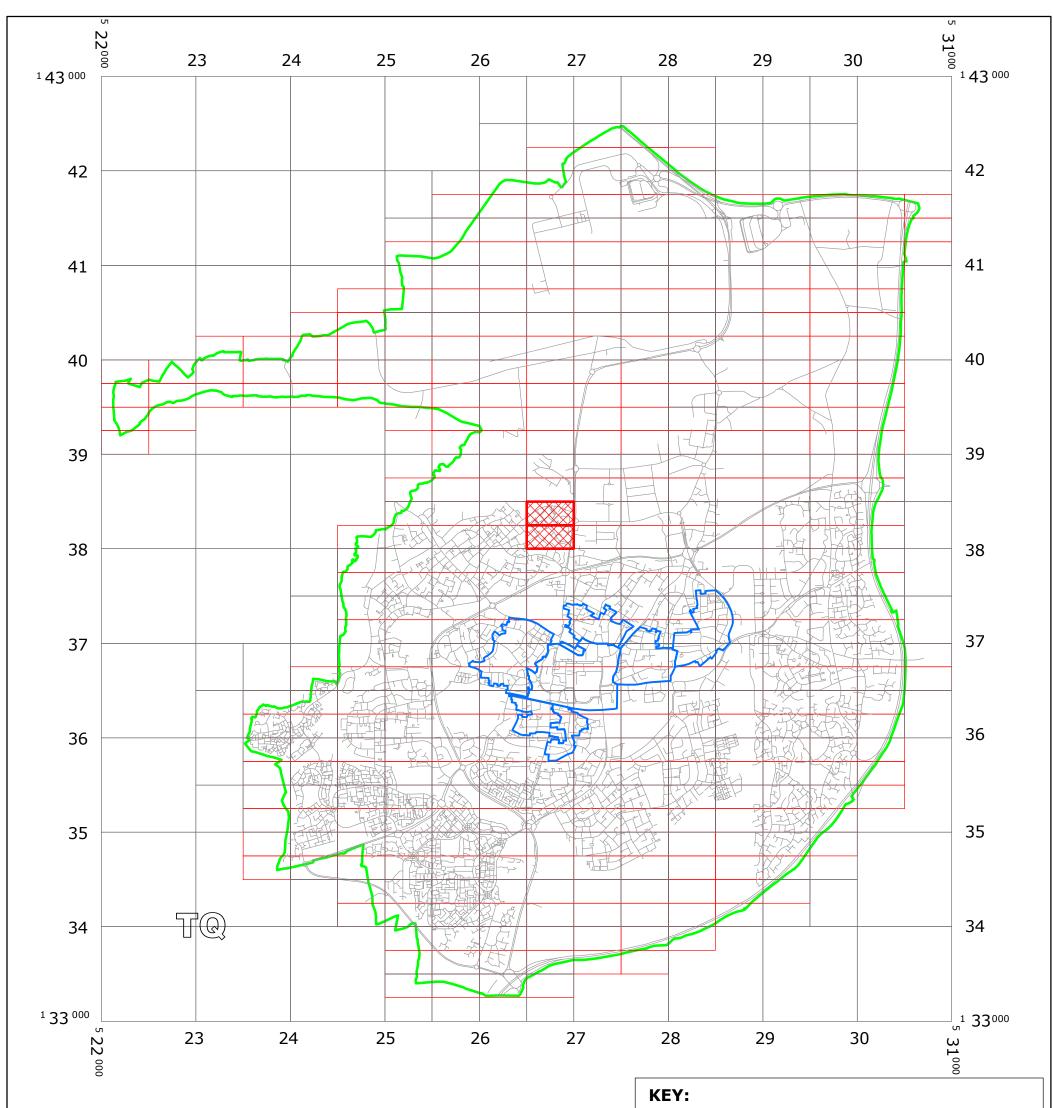

## **CRAWLEY: LOCATION OF WAITING RESTRICTIONS**

OS TILE GRID

|                                     |                                                                                                                                                                                                                                                                                           |                                                                                                                                                 |  | 05 TILL GRID                        |                     |     |
|-------------------------------------|-------------------------------------------------------------------------------------------------------------------------------------------------------------------------------------------------------------------------------------------------------------------------------------------|-------------------------------------------------------------------------------------------------------------------------------------------------|--|-------------------------------------|---------------------|-----|
|                                     |                                                                                                                                                                                                                                                                                           |                                                                                                                                                 |  | PARKING TILE GRID                   |                     |     |
|                                     |                                                                                                                                                                                                                                                                                           |                                                                                                                                                 |  | LOCATION OF WAITING RESTRICTIONS    |                     | DNS |
|                                     |                                                                                                                                                                                                                                                                                           |                                                                                                                                                 |  | PARISH BOUNDARY                     |                     |     |
| CONTROL                             |                                                                                                                                                                                                                                                                                           |                                                                                                                                                 |  | CONTROLLED PAR                      | RKING ZONE BOUNDARY |     |
|                                     |                                                                                                                                                                                                                                                                                           |                                                                                                                                                 |  | ROAD NETWORK                        |                     |     |
| west<br>sussex<br>county<br>council | West Sussex County Council<br>Communities & Infrastructure<br>The Grange<br>Tower Street<br>Chichester<br>West Sussex<br>PO19 1RH                                                                                                                                                         | ((CRAWLEY BOROUGH) (PARKING PLACES AND TRAFFIC REGULATION)<br>(CONSOLIDATION) ORDER 2010)<br>(DOBSON ROAD & VARIOUS ROADS AMENDMENT) ORDER 2016 |  |                                     | N                   |     |
|                                     | Reproduced from or based upon 2013 Ordnance Survey material with permission of the Controller of HMSO (c) Crown Copyright reserved. Unauthorised reproduction infringes Crown copyright and may lead to prosecution or civil proceedings West Sussex County Council Licence No. 100023447 |                                                                                                                                                 |  | SCALE: 1:40,000<br>DATE: 08/08/2016 |                     |     |

## **Key for Waiting Restrictions**

All areas over which the provision of the orders apply are defined by the shaded areas as shown on the following plans plus a contiguous area not indicated on the plans of verge and/or footway between the carriageway edge and the highway boundary. The plans in this schedule are based upon grid references of the Ordnance Survey National Grid defined by the OSGB 36 triangulation.