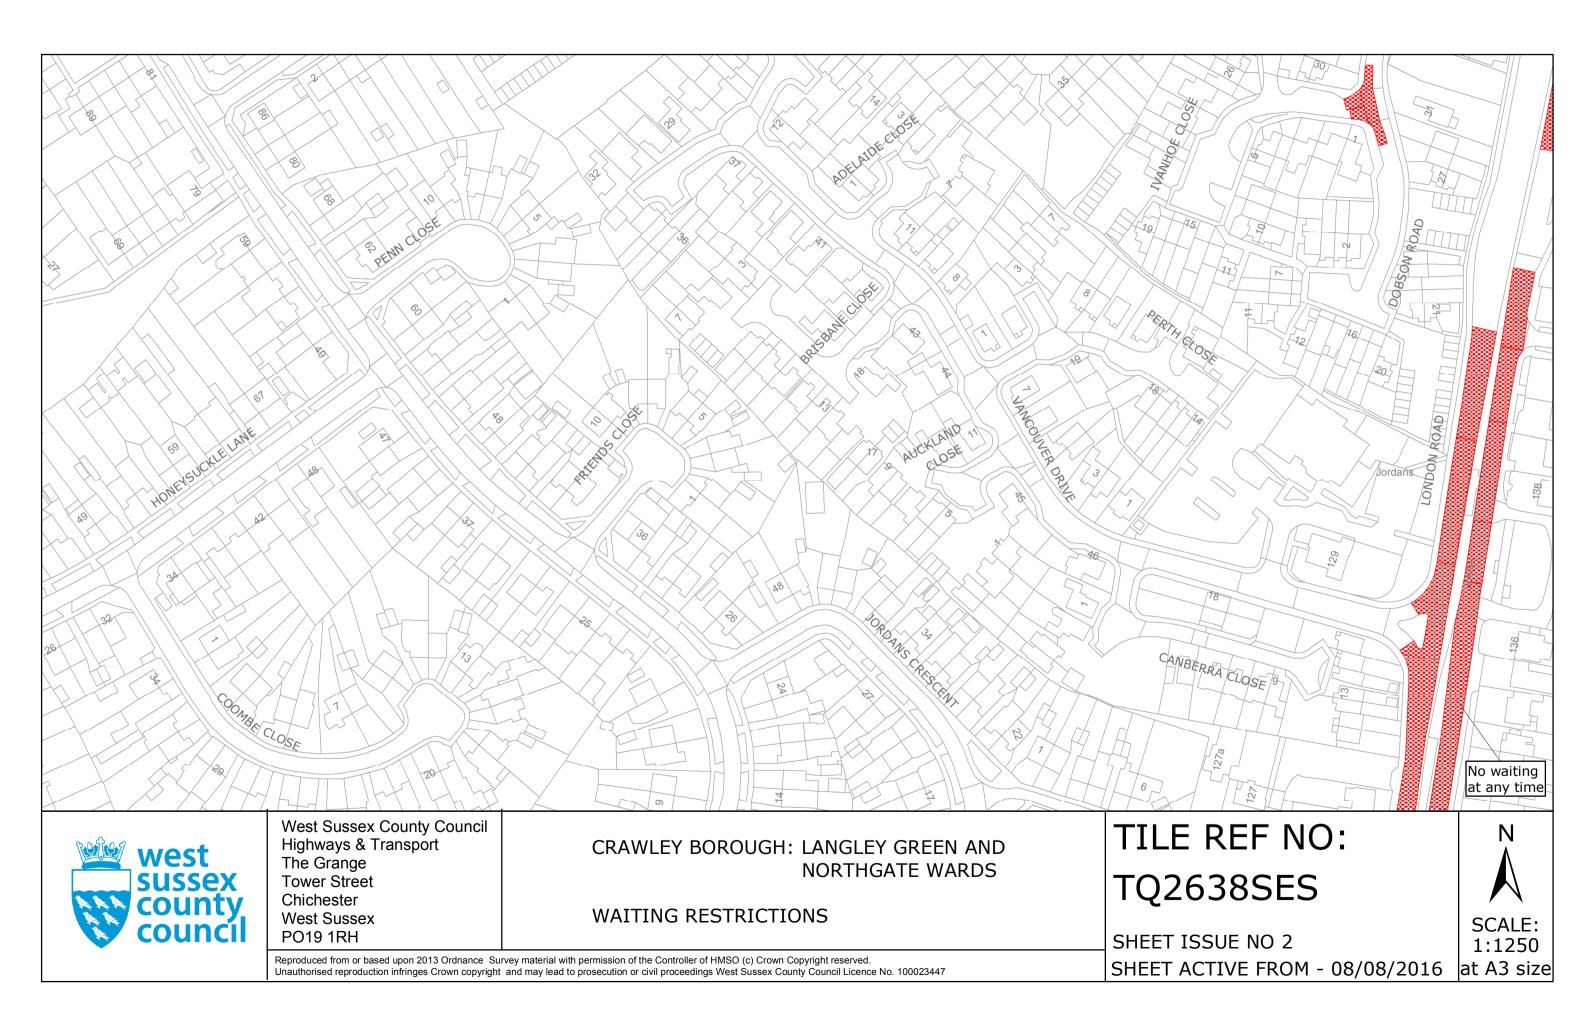

#### FIRST SCHEDULE Plans to be deleted

TQ2638SEN (Sheet Issue No. 3) TQ2638SES (Sheet Issue No. 1)

> SECOND SCHEDULE Plans to be substituted (as attached)

TQ2638SEN (Sheet Issue No. 4) TQ2638SES (Sheet Issue No. 2)