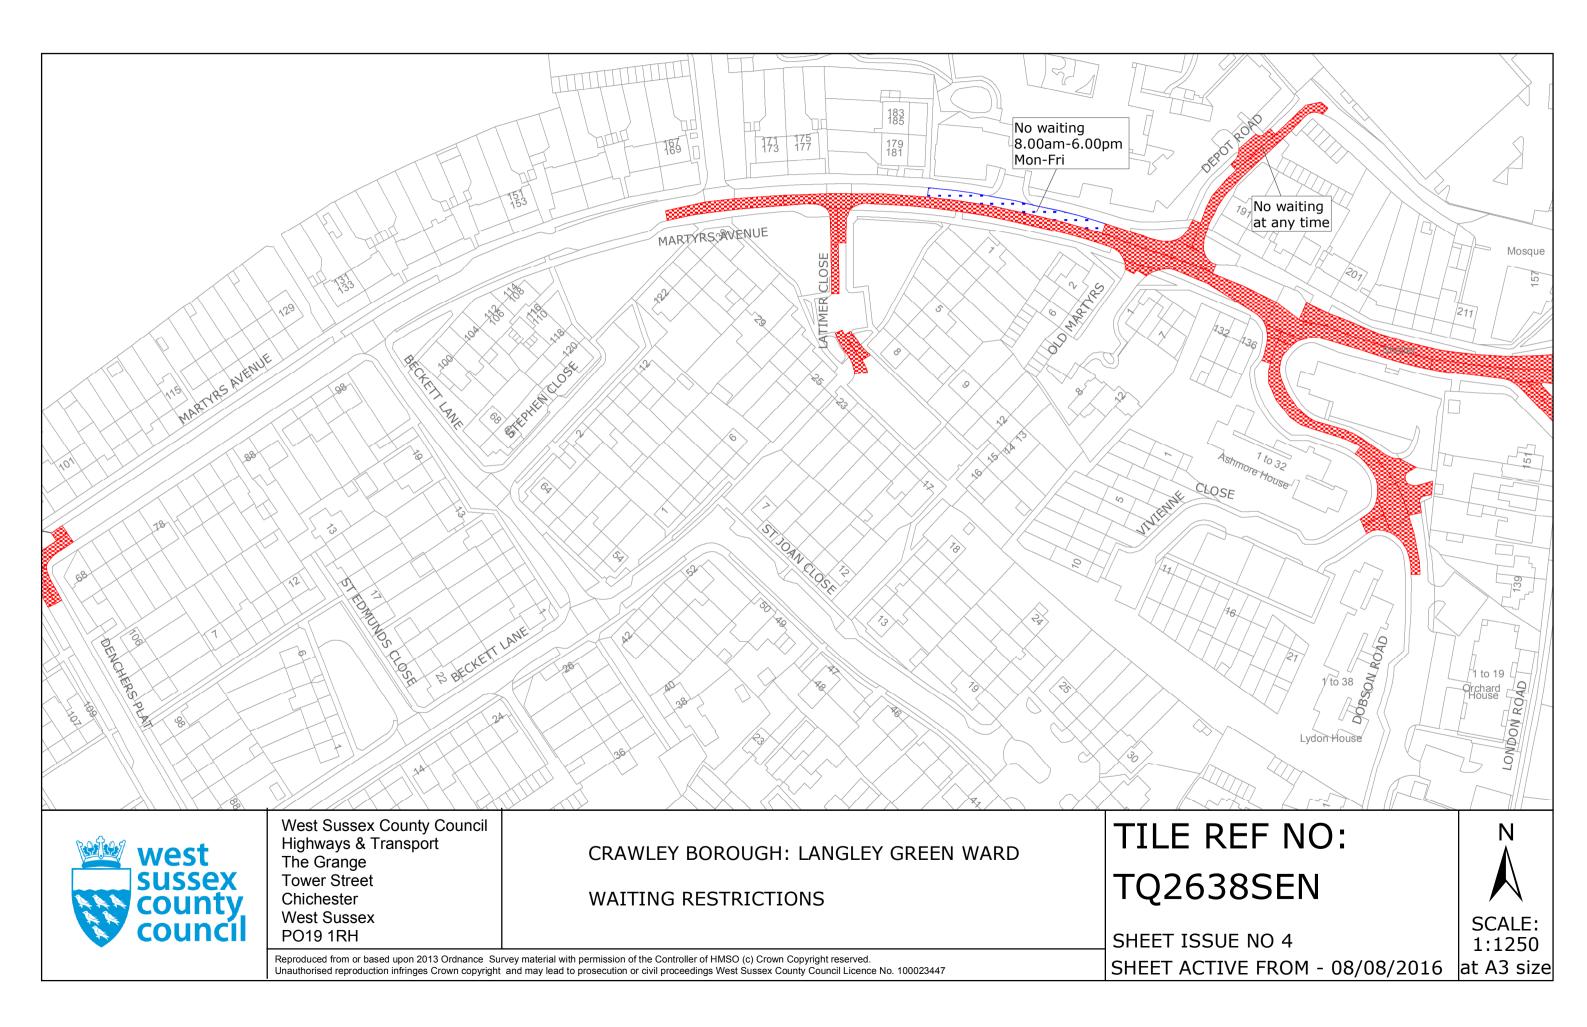

#### FIRST SCHEDULE Plans to be deleted

TQ2638SEN (Sheet Issue No. 3) TQ2638SES (Sheet Issue No. 1)

> SECOND SCHEDULE Plans to be substituted (as attached)

TQ2638SEN (Sheet Issue No. 4) TQ2638SES (Sheet Issue No. 2)